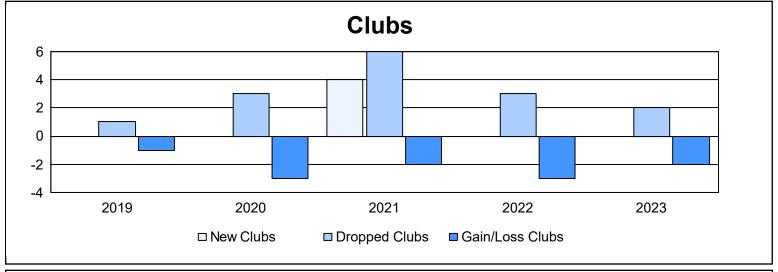

District F 3 As of June 2023 Cumulative

| Year      | New<br>Clubs | Dropped<br>Clubs | Gain/<br>Loss<br>Clubs | New<br>Members | Charter<br>Members | Reinstate<br>Members | Transfer<br>Members | Total<br>Member<br>Added | Total<br>Members<br>Dropped | Gain/<br>Loss<br>Members |
|-----------|--------------|------------------|------------------------|----------------|--------------------|----------------------|---------------------|--------------------------|-----------------------------|--------------------------|
| 2018-2019 | 0            | 1                | -1                     | 48             | 0                  | 17                   | 0                   | 65                       | 125                         | -60                      |
| 2019-2020 | 0            | 3                | -3                     | 25             | 0                  | 8                    | 0                   | 33                       | 104                         | -71                      |
| 2020-2021 | 4            | 6                | -2                     | 56             | 87                 | 29                   | 5                   | 177                      | 154                         | 23                       |
| 2021-2022 | 0            | 3                | -3                     | 67             | 3                  | 54                   | 2                   | 126                      | 157                         | -31                      |
| 2022-2023 | 0            | 2                | -2                     | 24             | 1                  | 1                    | 5                   | 31                       | 107                         | -76                      |
| Average   | 1            | 3                | -2                     | 44             | 18                 | 22                   | 2                   | 86                       | 129                         | -43                      |