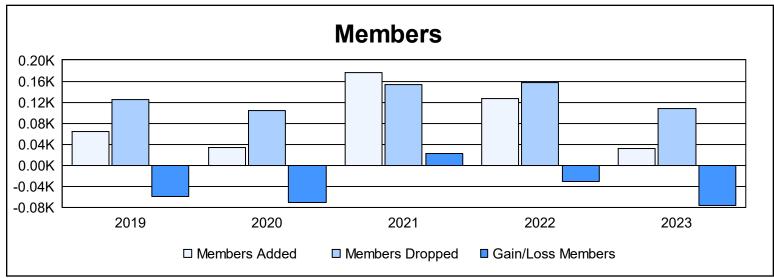

District F 3 As of June 2023 Cumulative

| Year      | New<br>Clubs | Dropped<br>Clubs | Gain/<br>Loss<br>Clubs | New<br>Members | Charter<br>Members | Reinstate<br>Members | Transfer<br>Members | Total<br>Member<br>Added | Total<br>Members<br>Dropped | Gain/<br>Loss<br>Members |
|-----------|--------------|------------------|------------------------|----------------|--------------------|----------------------|---------------------|--------------------------|-----------------------------|--------------------------|
| 2018-2019 | 0            | 1                | -1                     | 48             | 0                  | 17                   | 0                   | 65                       | 125                         | -60                      |
| 2019-2020 | 0            | 3                | -3                     | 25             | 0                  | 8                    | 0                   | 33                       | 104                         | -71                      |
| 2020-2021 | 4            | 6                | -2                     | 56             | 87                 | 29                   | 5                   | 177                      | 154                         | 23                       |
| 2021-2022 | 0            | 3                | -3                     | 67             | 3                  | 54                   | 2                   | 126                      | 157                         | -31                      |
| 2022-2023 | 0            | 2                | -2                     | 24             | 1                  | 1                    | 5                   | 31                       | 107                         | -76                      |
| Average   | 1            | 3                | -2                     | 44             | 18                 | 22                   | 2                   | 86                       | 129                         | -43                      |